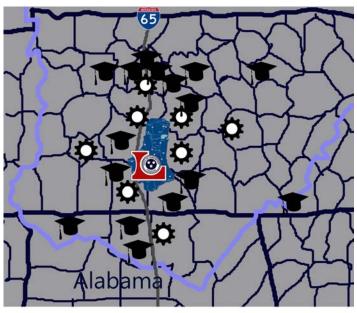

### **Talent Overview**

28

**Postsecondary Institutions** 

**20,000** +/Annual Graduates

**300** +/- Programs & Majors

Within 50 Miles

Spot Lowe Technology Center

TCAT - Pulaski

**TCAT - Shelbyville** 

**Columbia State** 