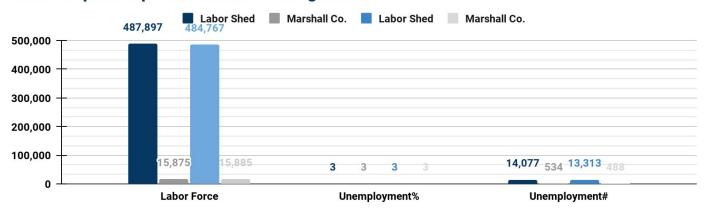

**Labor & Workforce** 

23 MARSHALL COUNTY, TENNESSEE NASHVILLE . T COUNTY BOUNDARIES EMPLOYEES BY RESIDENCE ZIP CODE: 11-50 MURFREESBORG 51 - 100 > 100 EMPLOYERS REPRESENTED: - LEWISBURG PRINTING - MEIWA - MULTIMATIC BERRY - OLD HICKORY - WESTROCK - CKNA WALKER DIE CHATTANOOGA TENNESSEE MISSISSIPPI GEORGIA • HUNTSVILLE ALABAMA MARSHALL COUNTY. TENNESSEE Research Services III **EMPLOYEES BY RESIDENCE ZIP CODE** 

Manufacturing Employees Full-Time

Manufacturing Temp Workers

3988

345

**Avg Starting Wage** 

Avg. Wage

\$15.40 \$20

Wage & Benefits Survey 2021 -South Middle TN Infographic

Wages and Benefits Survey 2021 - Marshall Co. Region Infographic