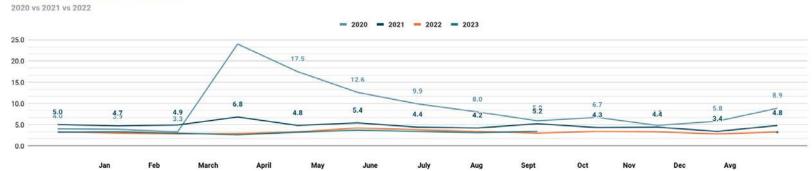

#### Labor Report September 2023 vs August 2023

<sup>\*</sup> Labor Market: Bedford, Giles, Lawrence, Lincoln, Marshall, Maury, Moore, Rutherford & Williamson Source: TN Dept. of Labor September 2023

#### **Unemployment Rate Percentages**

<u>lewisburgtn.info</u> | <u>lewisburgtn.dev</u> | <u>lewisburgtn.net</u> | <u>lewisburgtn.gov</u>

#makeitinMarshall - #investinmc - #shopMarCo - #visitMarCo