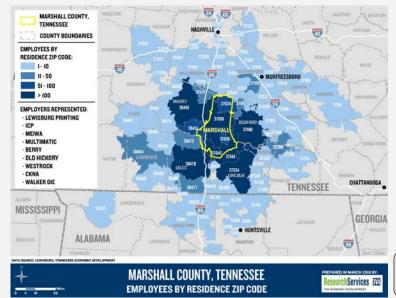

#### Careers in Manufacturing - They #makeitinMarshall

There are more than 50 manufacturers in Marshall County representing Automotive, Aerospace & Defense, Plastics & Chemicals, Food & Beverage, Metalworking, Distribution & Warehouse and more sectors. Each day 4,500 commuters drive into Marshall County to work joining a 9-county labor force of over 450,000 within an average drive time of 28 minutes. Every day, they all together #makeitinMarshall.