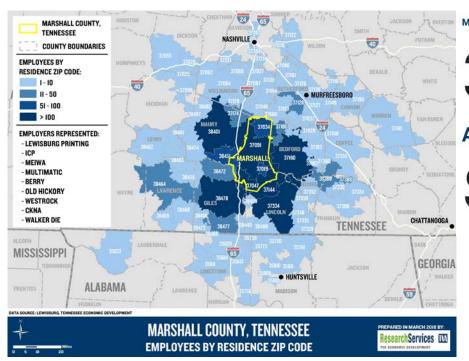

#### Careers in Manufacturing - They #makeitinMarshall

There are more than 50 manufacturers in Marshall County representing Automotive, Aerospace & Defense, Plastics & Chemicals, Food & Beverage, Metalworking, Distribution & Warehouse and more sectors. Each day 4,500 commuters drive into Marshall County to work joining a 9-county labor force of over 450,000 within an average drive time of 28 minutes. Every day, they all together #makeitinMarshall.