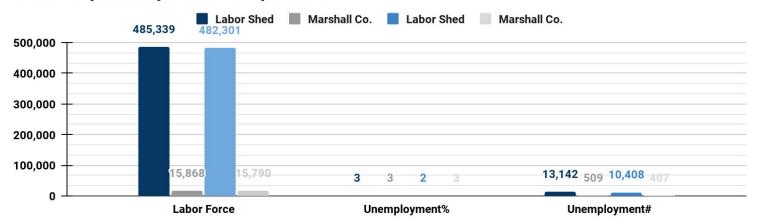

#### Labor Report May 2023 vs April 2023

<sup>\*</sup> Labor Market: Bedford, Giles, Lawrence, Lincoln, Marshall, Maury, Moore, Rutherford & Williamson Source: May TN Dept. of Labor 2023

#### **Unemployment Rate Percentages**

lewisburgtn.info | lewisburgtn.dev | lewisburgtn.net | lewisburgtn.gov

#makeitinmarshall | #investinmc | #shopmarco | #visitmarco