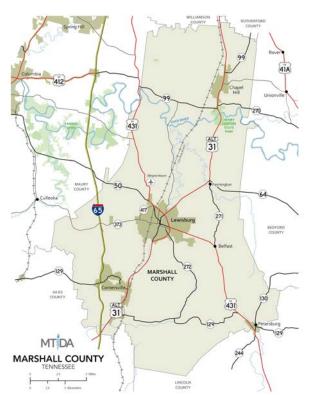

### **Community Data**

Lewisburg, Marshall County, Tennessee •Latitude: N35° 26.95'

•Longitude: W86° 47.33'

·Elevation: 707'

## Location & Logistics