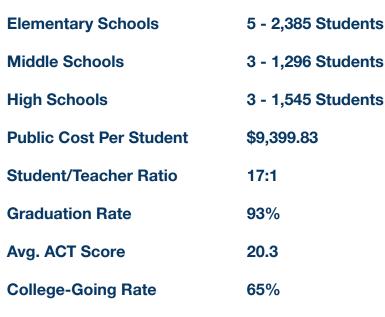

sehold Income  | \$59,463  |
|--------------------------|-----------|
| Per Capita Income        | \$36,759  |
| Poverty Rate             | 13.5%     |
| Home Ownership Rate      | 71.7%     |
| Median Home Value        | \$224,917 |
| Average Rental Rate      | \$764     |
| Median Industry Farnings | \$68,954  |

(Link to Recent Demographics Report)



"Lewisburg's Park and Recreation system, per capita, meets or exceeds national standards in almost

**every** category."

Ritchie Jones - Hodgson Douglas



**Labor & Workforce** 



#### **Talent Overview**

**28** 

**Postsecondary Institutions** 

**20,000** +/Annual Graduates

300 +/-

**Programs & Majors** 

Within 50 Miles



**Spot Lowe Technology Center** 



**TCAT - Pulaski** 



**TCAT - Shelbyville** 



**Columbia State** 





Certification/Associate's

**Bachelor's Degree or Higher** 



<u>lewisburgtn.info</u> | <u>lewisburgtn.dev</u> | <u>lewisburgtn.net</u> | <u>lewisburgtn.gov</u>



27%

14%

#### **Labor & Workforce**



**Manufacturing Employees Full-Time** 

**Manufacturing Temp Workers** 

3932 306

**Avg Starting Wage** 

Avg. Wage

\$15.25 \$20

Wage & Benefits Survey 2021 -South Middle TN Infographic

Wages and Benefits Survey 2021 -Marshall Co. Region Infographic

#### Labor Report May 2023 vs April 2023



<sup>\*</sup> Labor Market: Bedford, Giles, Lawrence, Lincoln, Marshall, Maury, Moore, Rutherford & Williamson Source: May TN Dept. of Labor 2023

#### **Unemployment Rate Percentages**



lewisburgtn.info | lewisburgtn.dev | lewisburgtn.net | lewisburgtn.gov

#makeitinmarshall | #investinmc |