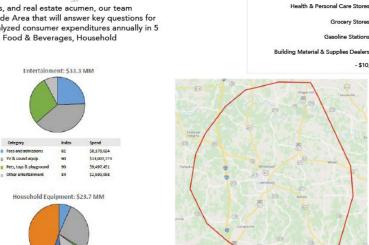

By utilizing mobile data collection, data and analytics, and real estate acumen, our team identified shopping patterns within your Custom Trade Area that will answer key questions for your revitalization efforts. Based on the CTA, we analyzed consumer expenditures annually in 5 retail categories: Apparel & Services, Entertainment, Food & Beverages, Household Equipment, and Others.

Apparel and Services: \$21.9 MM

\$5,125,707

\$8,500,200 \$673,453 \$4,663,834

Food and Beverages: \$120.0 MM

Children under 21

**■** Employed