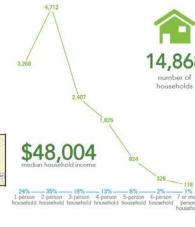

## **20th**

**Healthiest County in TN** 

**28th** 

Safest County in TN

| Median Household Income  | \$59,463  |
|--------------------------|-----------|
| Per Capita Income        | \$36,759  |
| Poverty Rate             | 13.5%     |
| Home Ownership Rate      | 71.7%     |
| Median Home Value        | \$224,917 |
| Average Rental Rate      | \$764     |
| Median Industry Farnings | \$68,954  |