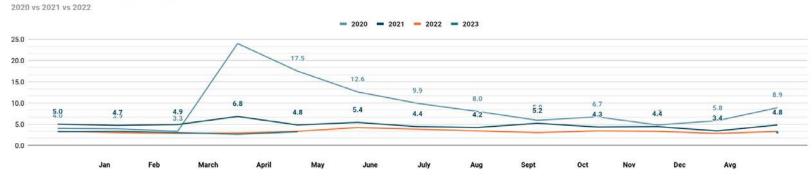

#### Labor Report May 2023 vs April 2023

<sup>\*</sup> Labor Market: Bedford, Giles, Lawrence, Lincoln, Marshall, Maury, Moore, Rutherford & Williamson Source: May TN Dept. of Labor 2023

#### **Unemployment Rate Percentages**

lewisburgtn.info | lewisburgtn.dev | lewisburgtn.net | lewisburgtn.gov

#makeitinmarshall | #investinmc | #shopmarco | #visitmarco