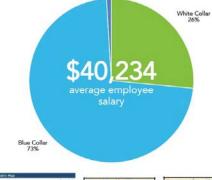

#### **Labor & Workforce**

**Manufacturing Employees Full-Time** 

**Manufacturing Temp Workers** 

3932 306

**Avg Starting Wage** 

Avg. Wage

\$15.25 \$20

Wage & Benefits Survey 2021 -South Middle TN Infographic