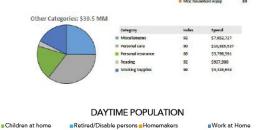

By utilizing mobile data collection, data and analytics, and real estate acumen, our team identified shopping patterns within your Custom Trade Area that will answer key questions for your revitalization efforts. Based on the CTA, we analyzed consumer expenditures annually in 5 retail categories: Apparel & Services, Entertainment, Food & Beverages, Household Equipment, and Others.

Apparel and Services: \$21.9 MM

\$5,125,707

\$8,500,200 \$673,453 \$4,663,834

Food and Beverages: \$120.0 MM

Children under 21

**■** Employed