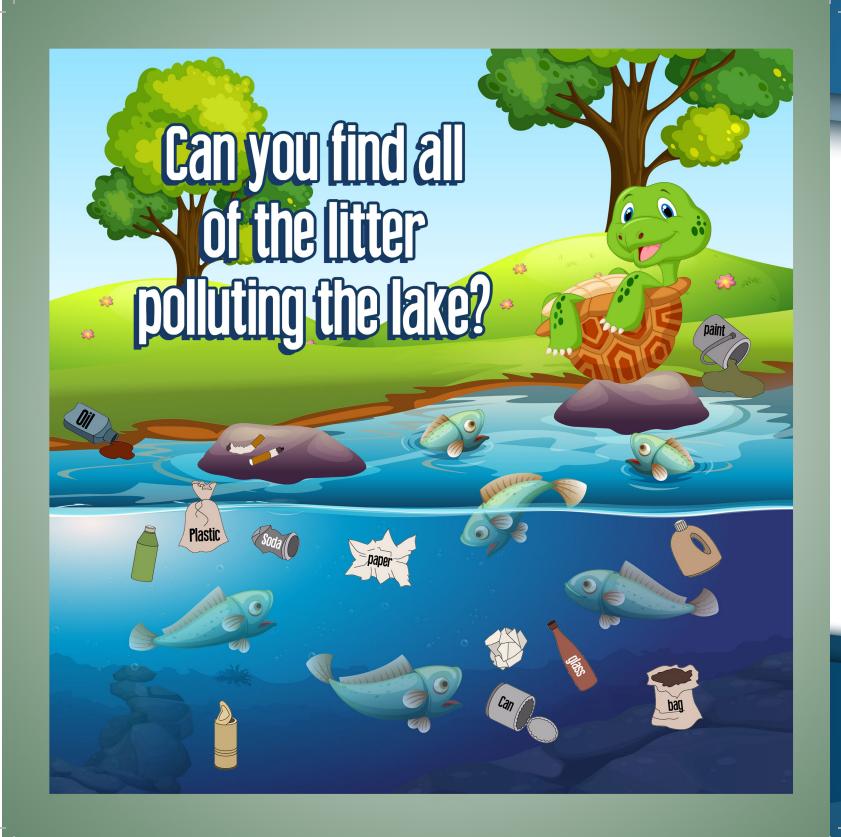

WATER POLLUTANT EXAMPLES oil leaking from cars pet poop litter grass from mowing chemicals from gardens & lawns

STORMWATER is ABSORBED INTO THE GROUND when it falls on grass, plants or trees.

STORMWATER eventually ends up in lakes, rivers, streams, the ocean or groundwater.