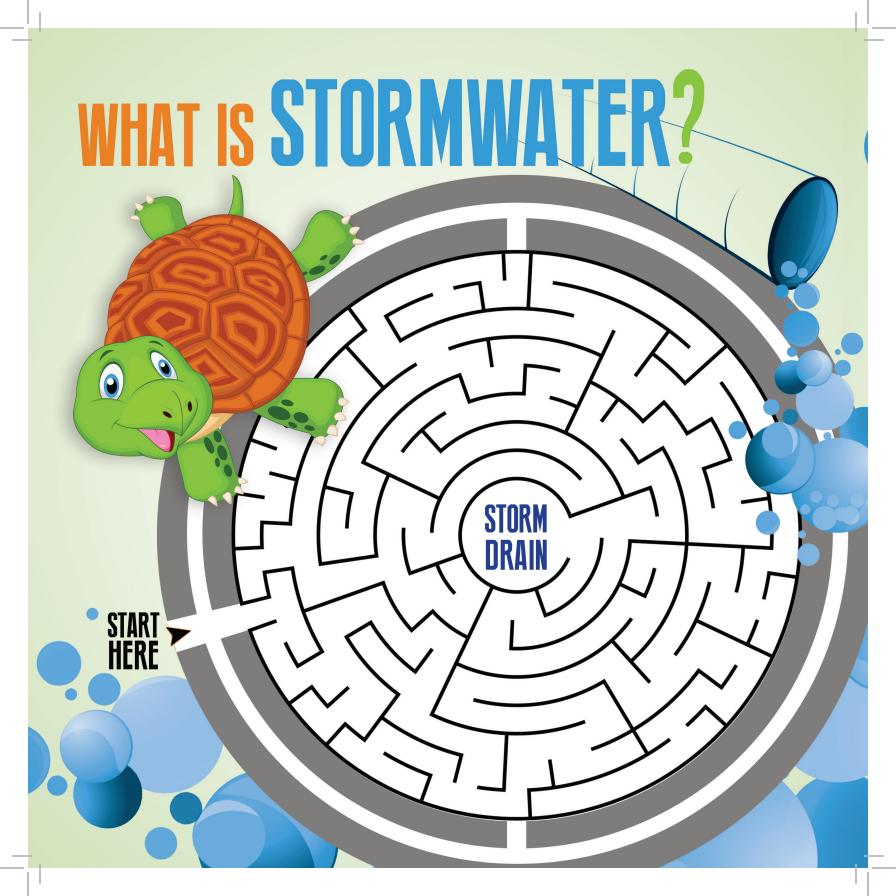

## WHERE DOES Stormwater Go?

When stormwater falls on the sidewalk, roof or parking lot, it FLOWS INTO A STORM DRAIN or DRAINAGE DITCH....

...While flowing to one of these, stormwater can force pollutants into our waterways. POLLUTANTS are things that MAKE OUR WATER DIRTY.

WATER POLLUTANT EXAMPLES oil leaking from cars pet poop litter grass from mowing chemicals from gardens & lawns

STORMWATER is ABSORBED INTO THE GROUND when it falls on grass, plants or trees.

STORMWATER eventually ends up in lakes, rivers, streams, the ocean or groundwater.