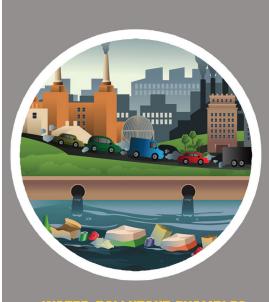

## WHERE DOES Stormwater Go?

When stormwater falls on the sidewalk, roof or parking lot, it FLOWS INTO A STORM DRAIN or DRAINAGE DITCH....

...While flowing to one of these, stormwater can force pollutants into our waterways. POLLUTANTS are things that MAKE OUR WATER DIRTY.

WATER POLLUTANT EXAMPLES oil leaking from cars pet poop litter grass from mowing chemicals from gardens & lawns

STORMWATER is ABSORBED INTO THE GROUND when it falls on grass, plants or trees.

STORMWATER eventually ends up in lakes, rivers, streams, the ocean or groundwater.