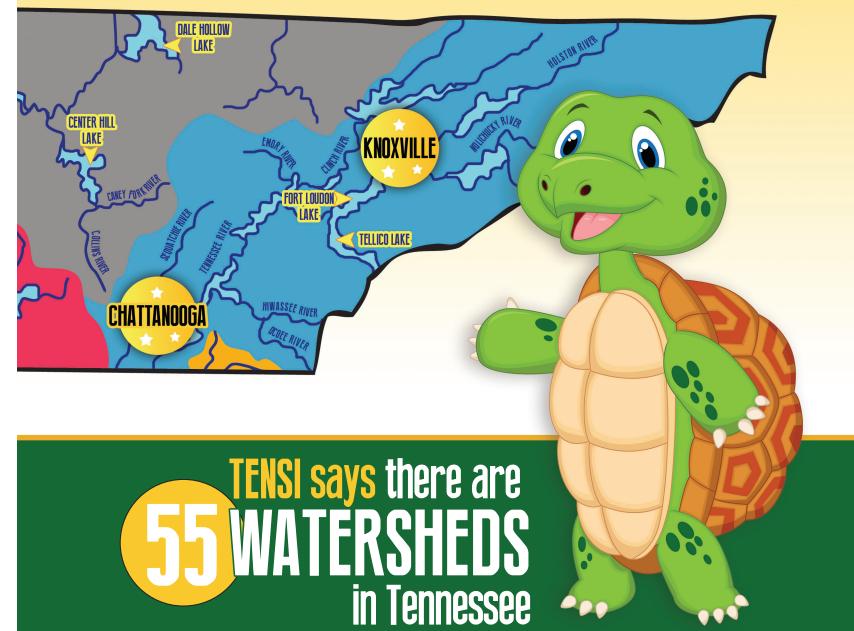

### introducing the WATERSHEDS OF TENNESSEE

**EVERYONE** in the world lives in a watershed.

A watershed is an area of land that DRAINS INTO A RIVER, STREAM, LAKE, OCEAN OR GROUNDWATER.

A group of watersheds form a BASIN.

#### **TENNESSEE'S WATER** drains downstream and ends in the GULF OF MEXICO.