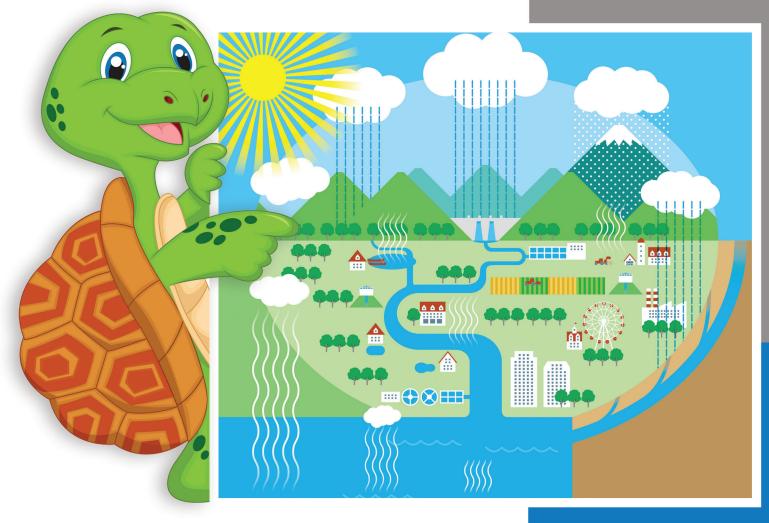

### introducing the WATERSHEDS OF TENNESSEE

**EVERYONE** in the world lives in a watershed.

A watershed is an area of land that DRAINS INTO A RIVER, STREAM, LAKE, OCEAN OR GROUNDWATER.

A group of watersheds form a BASIN.

#### **TENNESSEE'S WATER** drains downstream and ends in the GULF OF MEXICO.