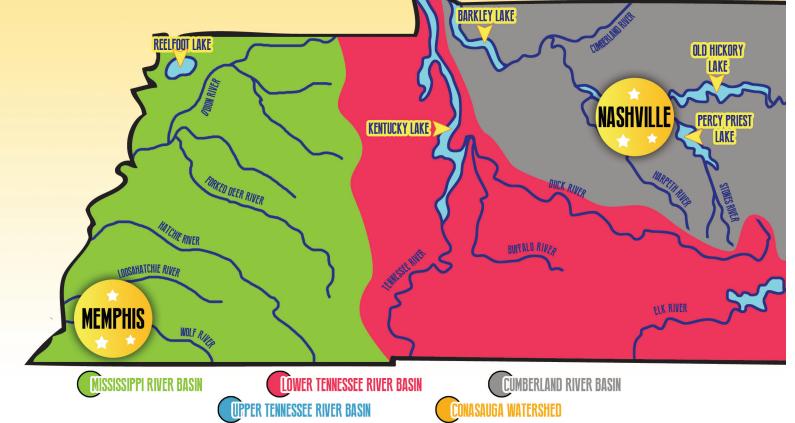

### introducing the WATERSHEDS OF TENNESSEE

**EVERYONE** in the world lives in a watershed.

A watershed is an area of land that DRAINS INTO A RIVER, STREAM, LAKE, OCEAN OR GROUNDWATER.

A group of watersheds form a BASIN.

#### **TENNESSEE'S WATER** drains downstream and ends in the GULF OF MEXICO.