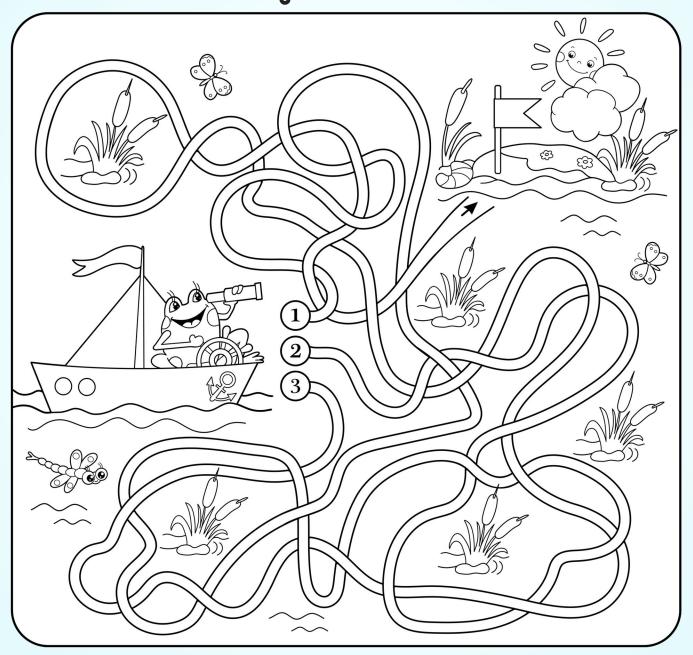

#### **TENSI WANTS YOU TO HELP FROG SAIL TO LAND.** Should Frog take route 1, 2 or 3?