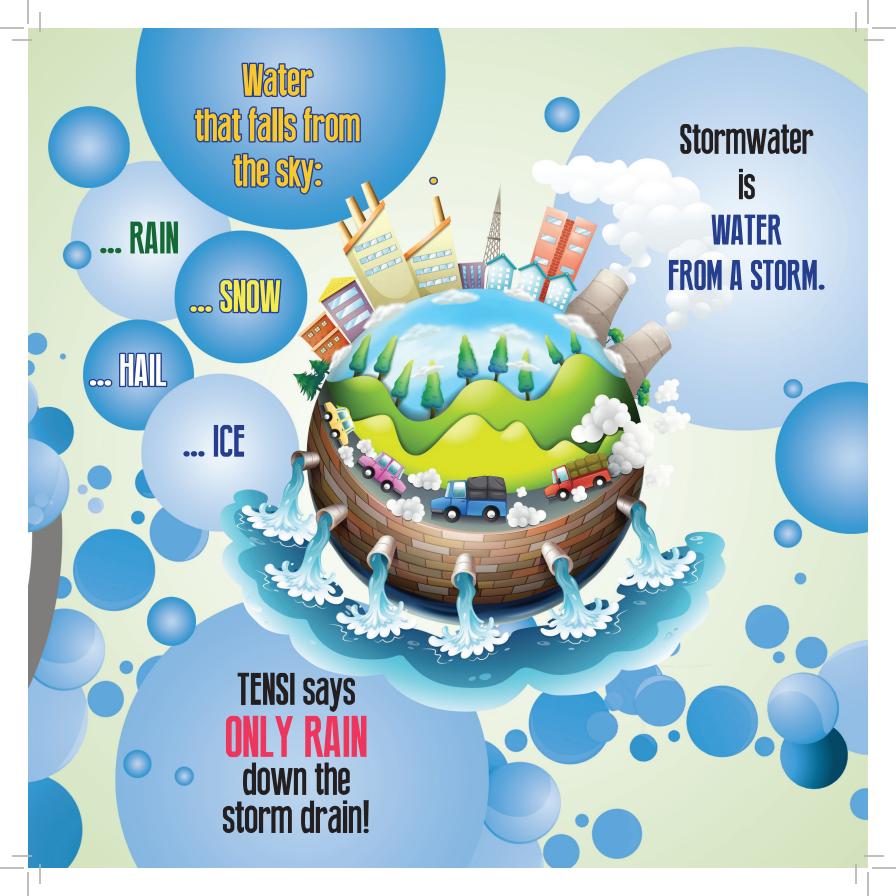

## WHERE DOES Stormwater Go?

When stormwater falls on the sidewalk, roof or parking lot, it FLOWS INTO A STORM DRAIN or DRAINAGE DITCH....

...While flowing to one of these, stormwater can force pollutants into our waterways. POLLUTANTS are things that MAKE OUR WATER DIRTY.

WATER POLLUTANT EXAMPLES oil leaking from cars pet poop litter grass from mowing chemicals from gardens & lawns

STORMWATER is ABSORBED INTO THE GROUND when it falls on grass, plants or trees.

STORMWATER eventually ends up in lakes, rivers, streams, the ocean or groundwater.