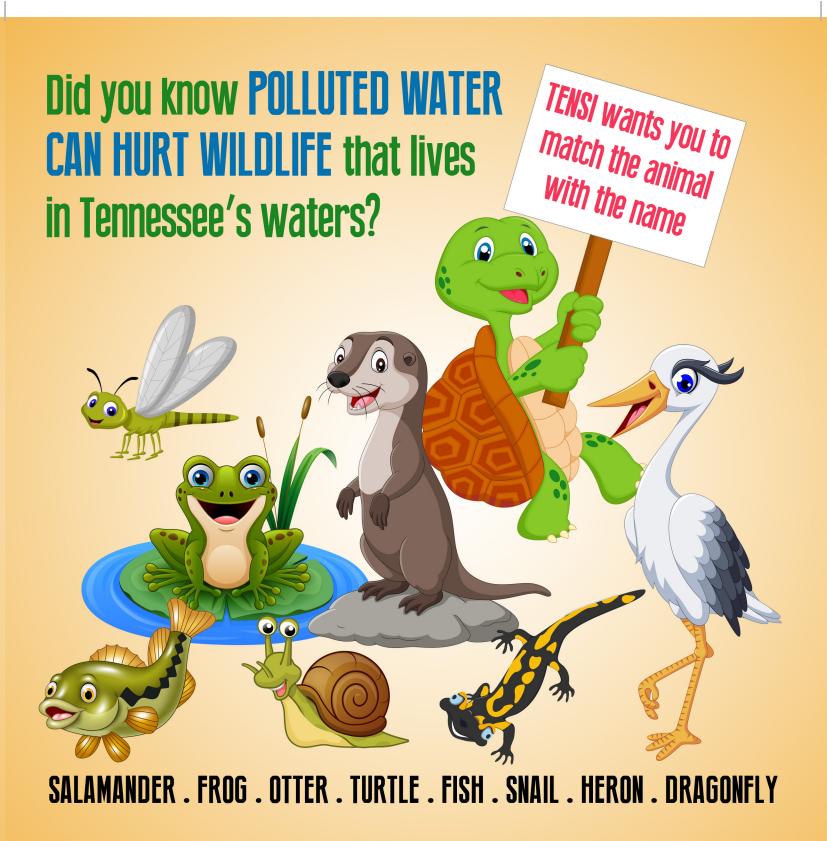

Basin Chemicals Fish Grass Lake Litter Pollutants Rain River Runoff Snow Tennessee Turtle Watershed