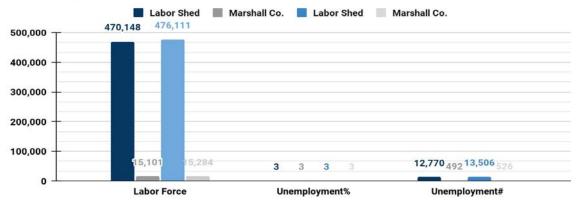

**Labor & Workforce** 

23 MARSHALL COUNTY, TENNESSEE NASHVILLE . T COUNTY BOUNDARIES EMPLOYEES BY RESIDENCE ZIP CODE: 11-50 MURFREESBORG 51 - 100 > 100 EMPLOYERS REPRESENTED: - LEWISBURG PRINTING - MEIWA - MULTIMATIC - OLD HICKORY - WESTROCK - CKNA WALKER DIE TENNESSEE MISSISSIPPI GEORGIA • HUNTSVILLE ALABAMA MARSHALL COUNTY. TENNESSEE Research Services III **EMPLOYEES BY RESIDENCE ZIP CODE** 