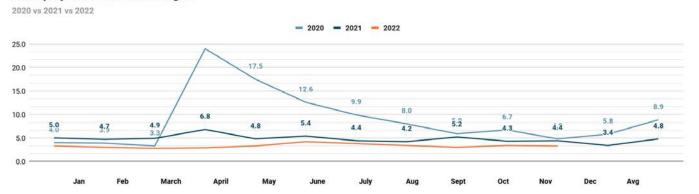

## Labor Report November 2022 vs October 2022

<sup>\*</sup> Labor Market: Bedford, Giles, Lawrence, Lincoln, Marshall, Maury, Moore, Rutherford & Williamson Source: November 2022 TN Dept. of Labor

#### **Unemployment Rate Percentages**

<u>lewisburgtn.info</u> | <u>lewisburgtn.dev</u> | <u>lewisburgtn.net</u> | <u>lewisburgtn.gov</u>

#makeitinMarshall - #investinmc - #shopMarCo - #visitMarCo