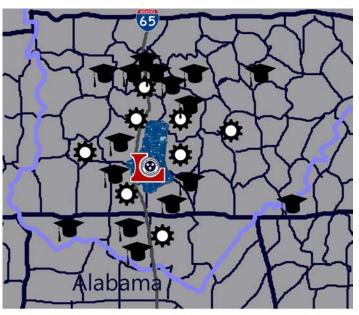

# **Talent Overview**

**28**Postsecondary Institutions

20,000 +/-

**Annual Graduates** 

**300** +/- Programs & Majors

Within 50 Miles

Spot Lowe Technology Center

TCAT - Pulaski

**TCAT - Shelbyville** 

**Columbia State** 