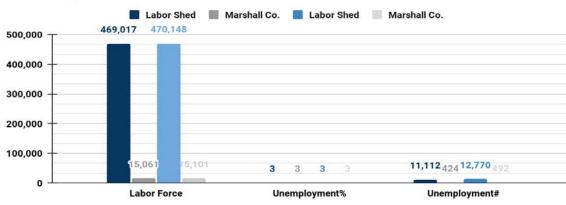

## Lewisburg Industrial Directory Labor & Workforce

#### Labor Report December 2022 vs November 2022

\* Labor Market: Bedford, Giles, Lawrence, Lincoln, Marshall, Maury, Moore, Rutherford & Williamson Source: December 2022 TN Dept. of Labor

#### **Unemployment Rate Percentages**

lewisburgtn.info | lewisburgtn.dev | lewisburgtn.net | lewisburgtn.gov

#makeitinMarshall - #investinmc - #shopMarCo - #visitMarCo