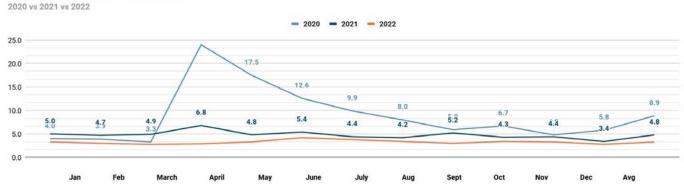

## Lewisburg Industrial Directory Labor & Workforce

#### Labor Report December 2022 vs November 2022

\* Labor Market: Bedford, Giles, Lawrence, Lincoln, Marshall, Maury, Moore, Rutherford & Williamson Source: December 2022 TN Dept. of Labor

#### **Unemployment Rate Percentages**

lewisburgtn.info | lewisburgtn.dev | lewisburgtn.net | lewisburgtn.gov

#makeitinMarshall - #investinmc - #shopMarCo - #visitMarCo