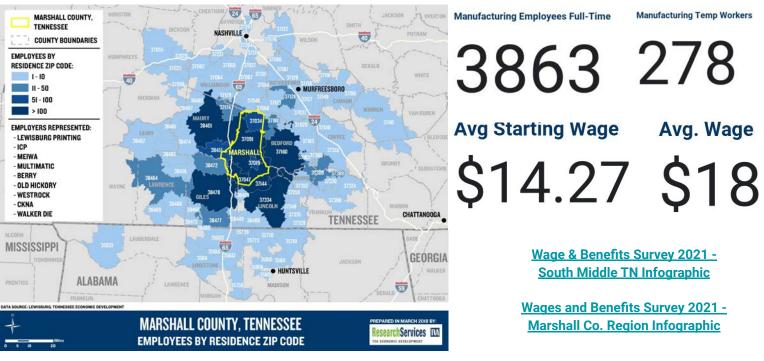

## Lewisburg Industrial Directory Labor & Workforce

#### Labor Report December 2022 vs November 2022

\* Labor Market: Bedford, Giles, Lawrence, Lincoln, Marshall, Maury, Moore, Rutherford & Williamson Source: December 2022 TN Dept. of Labor

#### **Unemployment Rate Percentages**

lewisburgtn.info | lewisburgtn.dev | lewisburgtn.net | lewisburgtn.gov

#makeitinMarshall - #investinmc - #shopMarCo - #visitMarCo