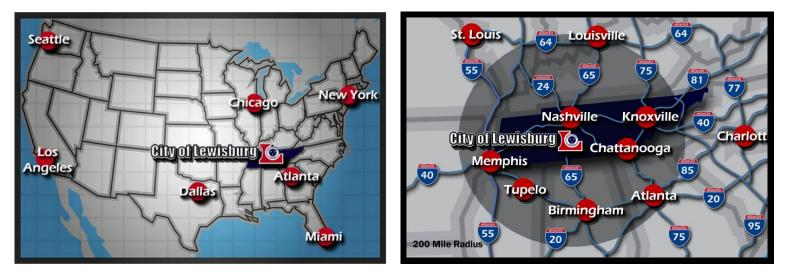

### Maps & Logistics

11

Labor & Workforce

Colleges & Universities

Technical Colleges

**28** Postsecondary Institutions

> **20,000 +/-**Annual Graduates

**300 +/-**Programs & Majors

Within 50 Miles