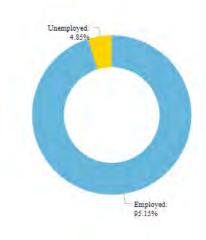

# Total Labor Force ► in Marshall in 2019

**Top Jobs by Occupation** ► in Marshall in 2019

Total Employment ►
in Marshall in 2019

% College Graduates or Above ► in Marshall in 2019

\$55,396