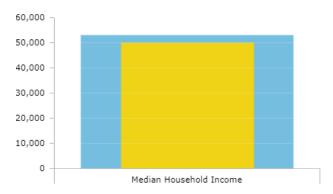

# **Marshall County, TN**

#### **Population Data**











Median Age ▶ in Marshall in 2019

### **Workforce Data**





15,535

# Total Labor Force ► in Marshall in 2019



**Top Jobs by Occupation** ► in Marshall in 2019



Total Employment ►
in Marshall in 2019



% College Graduates or Above ► in Marshall in 2019





\$55,396

## Average Amount Spent ►

in Marshall in 2019



#### Median Household Income ► in Marshall in 2019

\$24,642

## Per Capita Income ►

in Marshall in 2019



#### Households by Income ▶

in Marshall in 2019





#### City of Lewisberg,

131 East Church St, Lewisburg, TN 37091 | (931) 359-1544 | greg.lowe@lewisburgtn.gov | www.lewisburgtn.gov

Material on this website is protected by copyright and trademark laws. The information contained in this website or linked sites is provided on an "as is" basis. We make no guarantee or representation about the accuracy or completeness of the information, and disclaim all warranties, express or implied, including but not limited to warranties of merchantability, fitness for a particular purpose and non-infringement. We are not responsible for any damages arising from the use of information on this