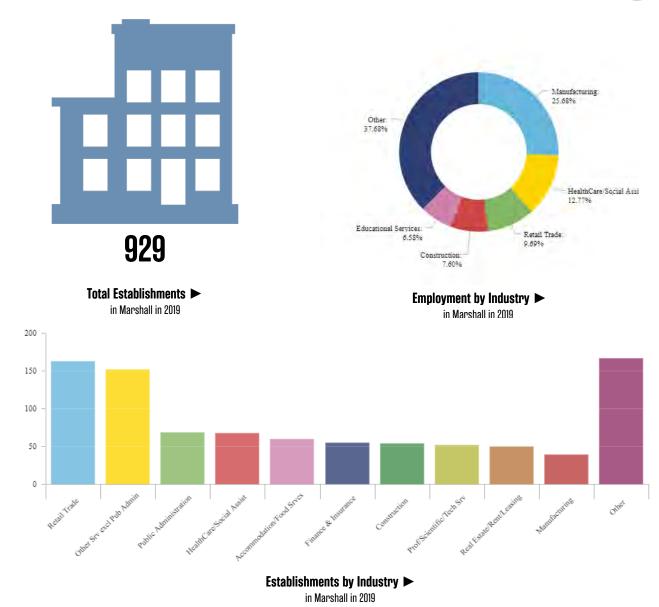

### **Workforce Data**

15,535

# Total Labor Force ► in Marshall in 2019

**Top Jobs by Occupation** ► in Marshall in 2019

Total Employment ►
in Marshall in 2019

% College Graduates or Above ► in Marshall in 2019

\$55,396