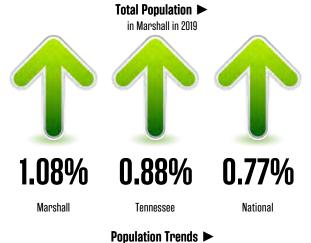

# **Marshall County, TN**

#### **Population Data**











Median Age ▶ in Marshall in 2019

### **Workforce Data**





15,535

# Total Labor Force ► in Marshall in 2019



**Top Jobs by Occupation** ► in Marshall in 2019



Total Employment ►
in Marshall in 2019



% College Graduates or Above ► in Marshall in 2019





\$55,396

## Average Amount Spent ►

in Marshall in 2019



#### Median Household Income ► in Marshall in 2019

\$24,642

## Per Capita Income ►

in Marshall in 2019



#### Households by Income ▶

in Marshall in 2019





#### City of Lewisberg,

131 East Church St, Lewisburg, TN 37091 | (931) 359-1544 | greg.lowe@lewisburgtn.gov | www.lewisburgtn.gov

Material on this website is protected by copyright and trademark laws. The information contained in this website or linked sites is provided on an "as is" basis. We make no