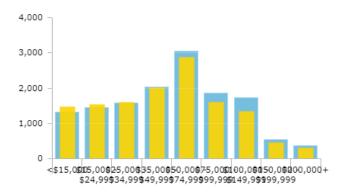

# **Marshall County, TN**

#### **Population Data**











Median Age ▶ in Marshall in 2019

### **Workforce Data**





15,535

# Total Labor Force ► in Marshall in 2019



**Top Jobs by Occupation** ► in Marshall in 2019



Total Employment ►
in Marshall in 2019



% College Graduates or Above ► in Marshall in 2019





\$55,396

## Average Amount Spent ►

in Marshall in 2019



#### Median Household Income ► in Marshall in 2019

\$24,642

## Per Capita Income ►

in Marshall in 2019



#### Households by Income ▶

in Marshall in 2019





#### City of Lewisberg,

131 East Church St, Lewisburg, TN 37091 | (931) 359-1544 | greg.lowe@lewisburgtn.gov | www.lewisburgtn.gov

Material on this website is protected by copyright and trademark laws. The information contained in this website or linked sites is provided on an "as is" basis. We make no guarantee or representation about the accuracy or completeness of the information, and disclaim all warranties, express or implied, including but not limited to warranties of merchantability, fitness for a particular purpose and non-infringement. We are not responsible for any damages arising from the use of information on this site. It is your responsibility to independently investigate the information's accuracy and completeness, an