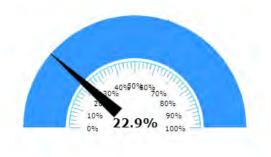

# Total Labor Force ► in Marshall in 2019

**Top Jobs by Occupation** ► in Marshall in 2019

Total Employment ►
in Marshall in 2019

% College Graduates or Above ► in Marshall in 2019

\$55,396