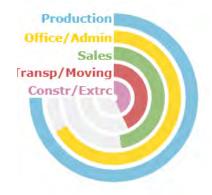

# Total Labor Force ► in Marshall in 2019

**Top Jobs by Occupation** ► in Marshall in 2019

Total Employment ►
in Marshall in 2019

% College Graduates or Above ► in Marshall in 2019

\$55,396